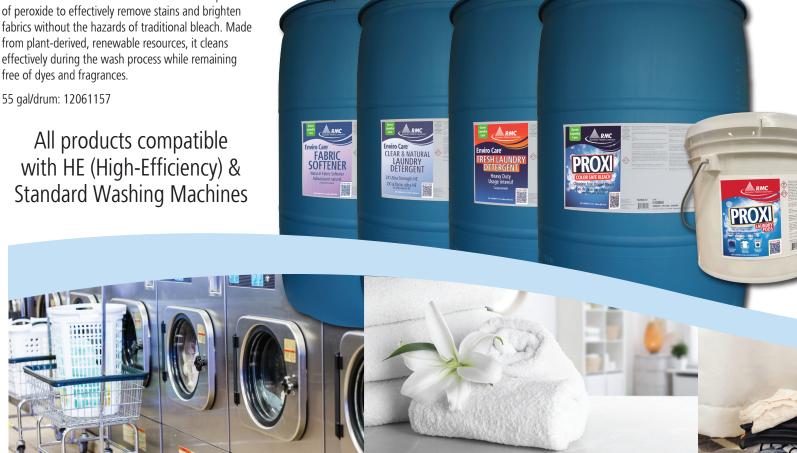

#### **Enviro Care Fabric Softener**

Manufactured from plant derived and renewable resources & softens and protects fabrics, eliminate static cling and leaves clothes wrinkle free. Free of dye and fragrances.

55 gal/drum: 12061057

#### **PROXI Color Safe Bleach**

A natural bleach alternative that harnesses the power of peroxide to effectively remove stains and brighten fabrics without the hazards of traditional bleach. Made from plant-derived, renewable resources, it cleans effectively during the wash process while remaining free of dyes and fragrances.

#### **Enviro Care Fresh Laundry Detergent**

A powerful, fresh-scented, phosphate-free formula for institutional use. It removes tough stains. works at all temperatures, and rinses clean, leaving no residue.

#### **Enviro Care Clear & Natural Laundry Detergent**

Ultra-strength, eco-friendly detergent made from plant-based, renewable resources. Designed for both standard and HE machines, it effectively removes tough stains and gently cleans delicate fabrics in all washer types

#### PROXI Laundry Pods

A premium quality powdered laundry detergent combined with a color safe bleach. Ideal for use in most institutional and light industrial laundry applications. Formulated with superb grease and stain removers for terrific cleaning results. Fresh citrus fragrance.