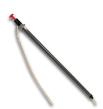

#### **Drum Pump**

Manual drum pump for 55 gall barrels.

Product Code: 30258000